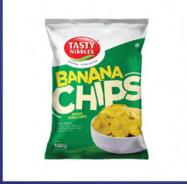

|  |
|                                                                     |                                 |  |

Retort products, Tuna flakes, Freeze-dried produc





MAIN PRODUCTS



# License (HIC-ABF SPECIAL FOODS PVT. LTD.)

FSSC22000

**Export Award for outstanding export performance in India** 





2013-2014,2014-2015,2014-2015,2017-2018,2019-2020 Awarded by The Marine Products Export Development Authority (MPEDA)

Freezing and Freeze Drying of Shrimps) and Packing in Bulk and Retail Plastic Packs.

Exclusion: Ready to Fry Frozen Snacks, Ready to Eat Meals and Curries.

Exclusion: Ready to Fry Frozen Snacks, Ready to Eat Meals and Curries.

Food Chain (Sub) Category: CI & CIV

# (\$)

 $\Diamond$   $\Diamond$   $\Diamond$ 

# **Tasty Nibbles Brand Products**









### ♦



### Panko Breaded Products -









### Pre-Fried Products

















Boiled ------ Seafood Products -----











# Products

 $\Diamond$   $\Diamond$   $\Diamond$ 

### Vegetable Products -







### Others













### Products

### Freeze-dried Products -







These are just examples. We would be happy to create other items according to your needs.

Please contact us for details.