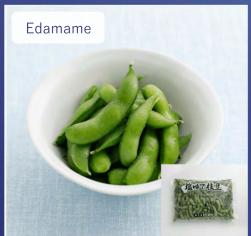

BF SPECIAL FOODS PVT. LTD.)

FSSC22000

**Export Award for outstanding export performance in India** 





2013-2014,2014-2015,2014-2015,2017-2018,2019-2020 Awarded by The Marine Products Export Development Authority (MPEDA)

Freezing and Freeze Drying of Shrimps) and Packing in Bulk and Retail Plastic Packs.

Exclusion: Ready to Fry Frozen Snacks, Ready to Eat Meals and Curries.

Exclusion: Ready to Fry Frozen Snacks, Ready to Eat Meals and Curries.

Food Chain (Sub) Category: CI & CIV

# (\$)

 $\Diamond$   $\Diamond$   $\Diamond$ 

# **Tasty Nibbles Brand Products**









### ♦



### Panko Breaded Products -









### Pre-Fried Products

















Boiled ------ Seafood Products -----











# Products

 $\Diamond$   $\Diamond$   $\Diamond$ 

### Vegetable Products -







### Others













### Products

### Freeze-dried Products -







These are just examples. We would be happy to create other items according to your needs.

Please contact us for details.