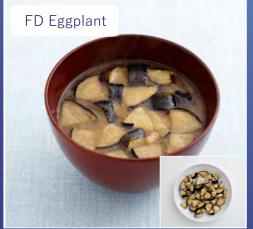

### **Freeze-dried Foods**

Freeze-dried, Air-dried,
 Spray-dried seafood, meat
 and vegetable products

### Freeze-dried Products -

These are just examples. We would be happy to create other items according to your needs.

Please contact us for details.