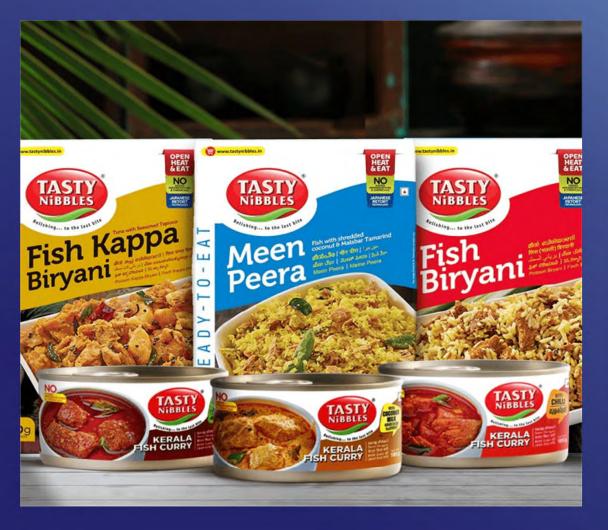

|  |
|                                                                     |                                 |  |

Retort products, Tuna flakes, Freeze-dried produc





MAIN PRODUCTS



# License (HIC-ABF SPECIAL FOODS PVT. LTD.)

FSSC22000

**Export Award for outstanding export performance in India** 





2013-2014,2014-2015,2014-2015,2017-2018,2019-2020 Awarded by The Marine Products Export Development Authority (MPEDA)

Freezing and Freeze Drying of Shrimps) and Packing in Bulk and Retail Plastic Packs.

Exclusion: Ready to Fry Frozen Snacks, Ready to Eat Meals and Curries.

Exclusion: Ready to Fry Frozen Snacks, Ready to Eat Meals and Curries.

Food Chain (Sub) Category: CI & CIV

# (\$)

 $\Diamond$   $\Diamond$   $\Diamond$ 

# **Tasty Nibbles Brand Products**









### ♦



### Panko Breaded Products -









### Pre-Fried Products

















Boiled ------ Seafood Products -----











# Products

 $\Diamond$   $\Diamond$   $\Diamond$ 

### Vegetable Products -







### Others













### Products

### Freeze-dried Products -







These are just examples. We would be happy to create other items according to your needs.

Please contact us for details.