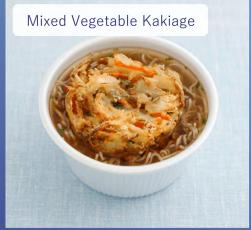

|  |
| NUMBER OF WORKERS     | 279 (as of March 2024)                                                                                                     |  |
| LICENSES              | HACCP, GMP(Department of Fisheries, Thailand) HALAL(The Central Islamic Committee of Thailand) FSSC 22000 / ISO 22000:2018 |  |
| SHAREHOLDER           | Higashimaru International Corporation                                                                                      |  |
| MAIN PRODUCTS         | Frozen Vegetable and Seafood products                                                                                      |  |







# Licenses (HIC(THAILAND) CO.,LTD.)

### FSSC22000



### ISO22000:2018





# Shrimp Fry Ebi Tempura



Products (HIC(THAILAND) CO., LTD.)









Salt-grilled Mackerel







# Factory (HIC-ABF SPECIAL FOODS PVT. LTD.)

| Company Name                                                        | HIC-ABF SPECIAL FOODS PVT. LTD. |  |
|---------------------------------------------------------------------|---------------------------------|--|
| LOCATION                                                            | Kerara State India              |  |
| AUTHORIZED DIRECTOR                                                 |                                 |  |
|                                                                     | Yuka Komatsu                    |  |
|                                                                     | Managing Director               |  |
|