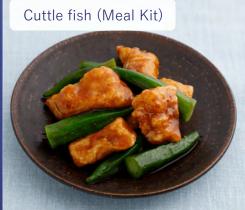

|
| NUMBER OF WORKERS     | 279 (as of March 2024)                                                                                                     |  |
| LICENSES              | HACCP, GMP(Department of Fisheries, Thailand) HALAL(The Central Islamic Committee of Thailand) FSSC 22000 / ISO 22000:2018 |  |
| SHAREHOLDER           | Higashimaru International Corporation                                                                                      |  |
| MAIN PRODUCTS         | Frozen Vegetable and Seafood products                                                                                      |  |







# Licenses (HIC(THAILAND) CO.,LTD.)

### FSSC22000



### ISO22000:2018





# Shrimp Fry Ebi Tempura



Products (HIC(THAILAND) CO., LTD.)









Salt-grilled Mackerel







# Factory (HIC-ABF SPECIAL FOODS PVT. LTD.)

| Company Name                                                        | HIC-ABF SPECIAL FOODS PVT. LTD. |  |
|---------------------------------------------------------------------|---------------------------------|--|
| LOCATION                                                            | Kerara State India              |  |
| AUTHORIZED DIRECTOR                                                 |                                 |  |
|                                                                     | Yuka Komatsu                    |  |
|                                                                     | Managing Director               |  |
|                                                                     | Cherian Kurian