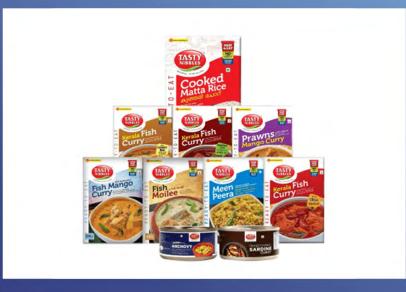

|  |
|                                                                     |                                 |  |

Retort products, Tuna flakes, Freeze-dried produc





MAIN PRODUCTS



# License (HIC-ABF SPECIAL FOODS PVT. LTD.)

FSSC22000

**Export Award for outstanding export performance in India** 





2013-2014,2014-2015,2014-2015,2017-2018,2019-2020 Awarded by The Marine Products Export Development Authority (MPEDA)

Freezing and Freeze Drying of Shrimps) and Packing in Bulk and Retail Plastic Packs.

Exclusion: Ready to Fry Frozen Snacks, Ready to Eat Meals and Curries.

Exclusion: Ready to Fry Frozen Snacks, Ready to Eat Meals and Curries.

Food Chain (Sub) Category: CI & CIV

# (\$)

 $\Diamond$   $\Diamond$   $\Diamond$ 

# **Tasty Nibbles Brand Products**









### ♦



### Panko Breaded Products -









### Pre-Fried Products

















Boiled ------ Seafood Products -----











# Products

 $\Diamond$   $\Diamond$   $\Diamond$ 

### Vegetable Products -







### Others













### Products

### Freeze-dried Products -







These are just examples. We would be happy to create other items according to your needs.

Please contact us for details.